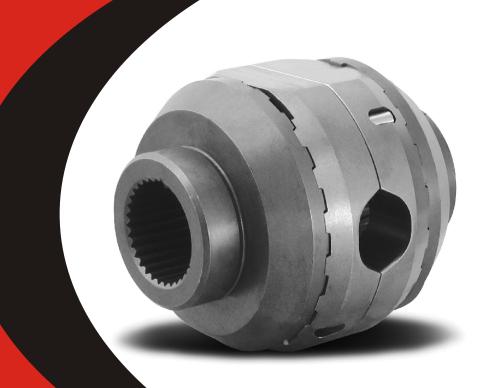

## AFFORDABLE TRACTION!

- Automatic Locking Action
- Easy Installation
- Low Price
- Numerous Applications
- Uses Existing Parts
- One Year Warranty

It doesn't get any easier than this! The Detroit E-Z Locker delivers automatic positive locking action at a price designed to fit any budget. This quality differential from Tractech (home of the legendary Detroit Locker), was created to supply the occasional off-roader with low cost traction without sacrificing the security that superior parts provide.

The Detroit E-Z Locker lets your vehicle drive when one wheel loses traction - even if one wheel gets hung up in the air. Fully automatic, this unit compensates for wheel travel and speed when turning. By eliminating individual wheel spin you'll greatly reduce your chances of getting stuck in mud, snow and ice.