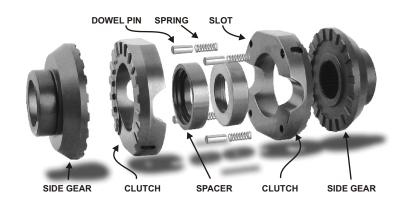

## AFFORDABLE TRACTION!

- Automatic Locking Action
- Easy Installation
- Low Price
- Numerous Applications
- Uses Existing Parts
- One Year Warranty

It doesn't get any easier than this! The Detroit E-Z Locker delivers automatic positive locking action at a price designed to fit any budget. This quality differential from Tractech (home of the legendary Detroit Locker), was created to supply the occasional off-roader with low cost traction without sacrificing the security that superior parts provide.

The Detroit E-Z Locker lets your vehicle drive when one wheel loses traction - even if one wheel gets hung up in the air. Fully automatic, this unit compensates for wheel travel and speed when turning. By eliminating individual wheel spin you'll greatly reduce your chances of getting stuck in mud, snow and ice.